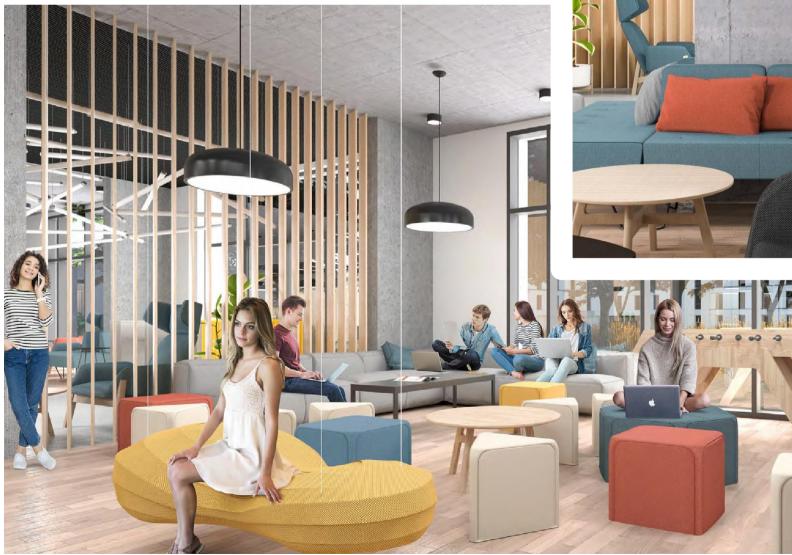

The green spaces, groceries, fitness clubs and bistros are located straight by our student house, just like Galeria Mokotow shopping mall.

Common areas.

Chill-out and multimedia room. To relax and spend timetogether. 24/7 building security.

# Common areas