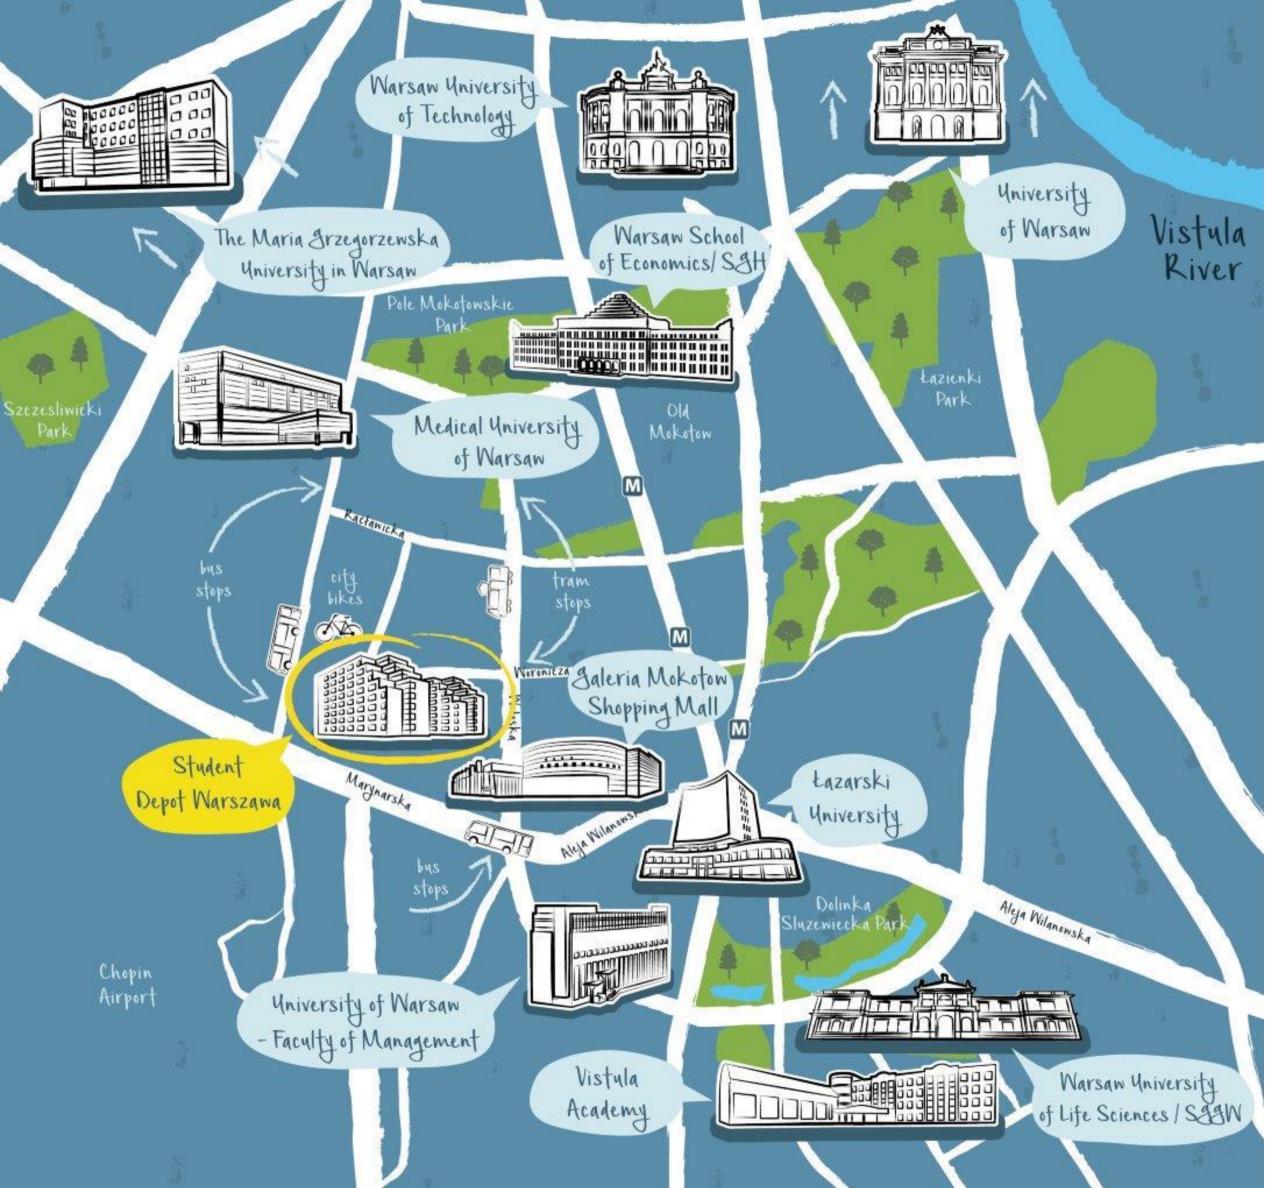

## Attractive location

Student Depot private dorm is located close to metro, bus and tram stops. The dorm is in good connection with the center of Warsaw and numerous universities.

As well as to the Old Town Market where you can comfortably get by public transport within ca. 20 minutes.

The green spaces, groceries, fitness clubs and bistros are located straight by our student house, just like Galeria Mokotow shopping mall.

Common areas.

Chill-out and multimedia room. To relax and spend timetogether. 24/7 building security.